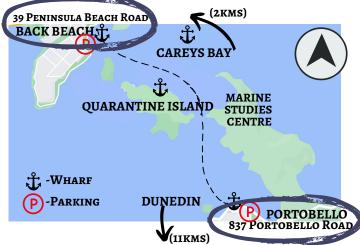

#### Travel between Port Chalmers, Portobello and Quarantine Island

We run by timetable and on demand. Minimum numbers apply BOOKINGS ESSENTIAL

#### **DAILY DEPARTURES:**

**PORT CHALMERS (BACK BEACH)** TO QUARANTINE ISLAND OR PORTOBELLO

\*9:30am 12:55pm \*3:00/3:30pm

**PORTOBELLO** TO QUARANTINE ISLAND OR PORT CHALMERS)

\*12:35PM 3;15PM \*6:10PM \*DURING PEAK TIMES OTHER LOCATIONS AVAILABLE ON REQUEST

PRICING: PASSENGERS ADULTS \$15 CHILDREN \$8 (CAREYS BAY EXTRA CHARGE) BIKES-MANUAL \$6/ELECTRIC \$12

EACH WAY

PORT PORT

See www.porttoport.co.nz for current pricing, as it may change due to increasing fuel prices