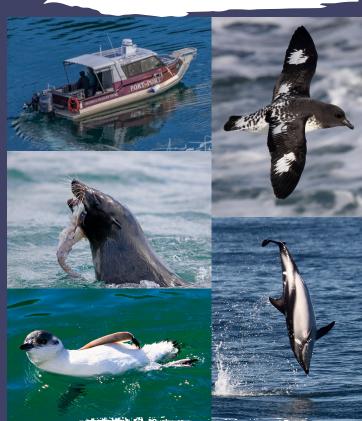

#### Albatross, Wildlife & Harbour Cruise Allow 2 hours

Departs from Portobello or Port Chalmers. Look for albatross, seals, penguins, sea birds, sea lions, dolphins and more. Learn about and see the historic ship wrecks, Taiaroa Head Lighthouse, old pilots houses and WW1 and WW2 emplacements. Expert commentary and information. High quality binoculars and bathroom.