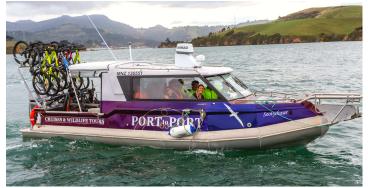

# OTAGO HARBOUR FERRY

#### Ferry transfers across Otago harbour for people, and bicycles

TRAVEL FROM PORT TO PORT ONBOARD OUR COMFORTABLE, FAST, CUSTOM BUILT VESSEL. A FUN AND QUICK WAY TO GO BETWEEN... -PORTOBELLO-BACK BEACH (PORT CHALMERS)-CAREYS BAY-QUARANTINE ISLAND-

#### BOOKINGS ESSENTIAL WWW.PORTTOPORT.CO.NZ 020 416 24250

OTHER LOCATIONS MAY BE AVAILABLE ON REQUEST. See reverse for timetable and pricing

BATHROOM & HEATED CABIN Full commentary PORT to PORT

CRUISES & WILDLIFE TOURS
DUNEDIN