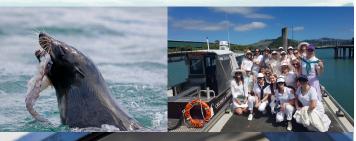

#### Albatross, Wildlife & Harbour Cruise Allow 2 hours

Departs from Portobello or Port Chalmers. Look for albatross, seals, penguins, sea birds, sea lions, dolphins and more. Learn about and see the historic ship wrecks, Taiaroa Head Lighthouse, old pilots houses and WW1 and WW2 emplacements. Expert commentary and information. High quality binoculars and bathroom.